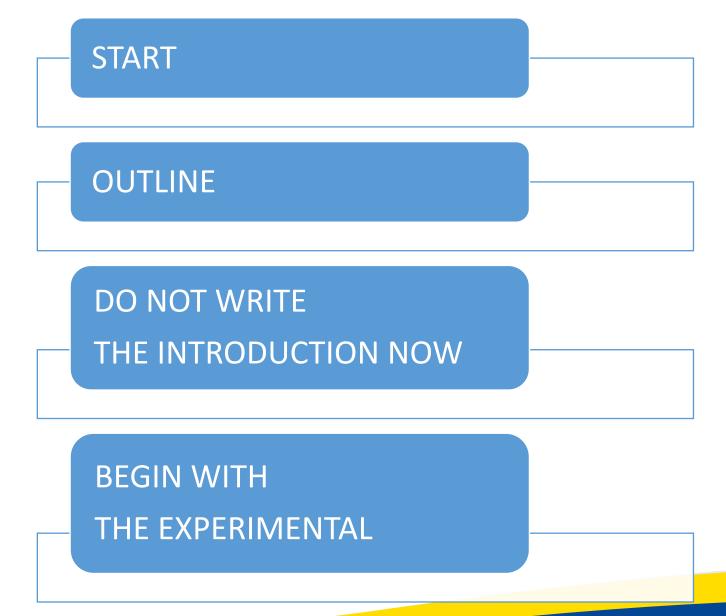

### **MENEMUKAN YANG TEPAT**



Dr. Fatia Fatimah, S.Si., M.Pd.

Konsultansi Penyiapan Artikel Layak Terbit 18-19 September 2019



What?

What kind of **Paper** is it?



Choosing the **right journal** for your manuscript



Algorithm:





#### Structure of your paper





### **Abstract**

- WHAT you did,
- WHY you did it,
- HOW you did it,
- WHAT you found, and
- WHAT it means.



## **Google Scholar**

- Scholar.google.com
- > Find Word or exact phrase
- > Find title
- Activate bibtex
- Use advances scholar search
- Combining AND, OR, NOT



### **Artikel Gratis**

Kirim email langsung ke penulisnya

Account Researchgate

Minta melalui kolega di LN

Gunakan Social media



https://journalfinder.elsevier.com/



# Thank You