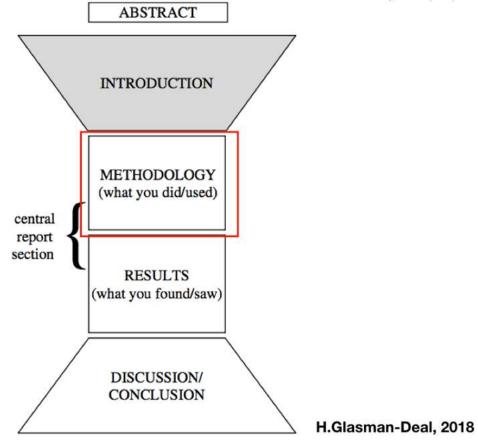

#### Structure of your paper

### **Abstract**

- WHAT you did,
- WHY you did it,
- HOW you did it,
- WHAT you found, and
- WHAT it means.