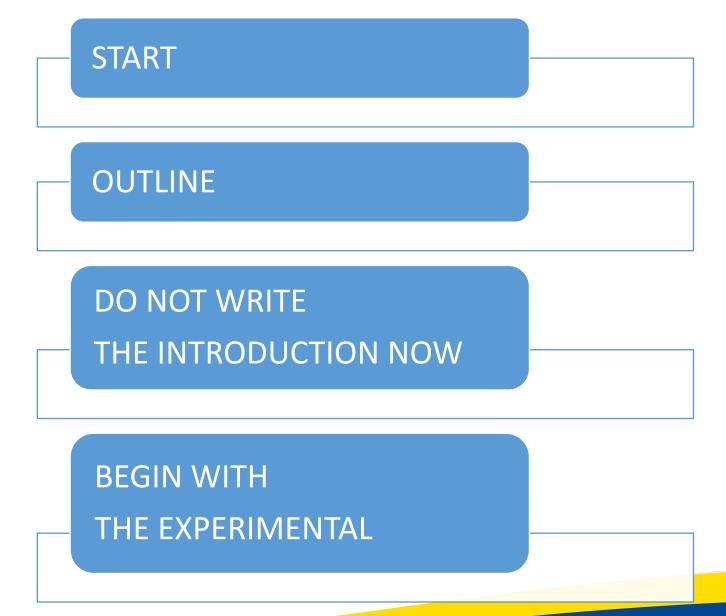

We\* Must Do

## How?

- Do something that interests you AND others
- ❖ Do something where you are capable of

Research

**>** Write

> Feedback

**>** Submit

How?