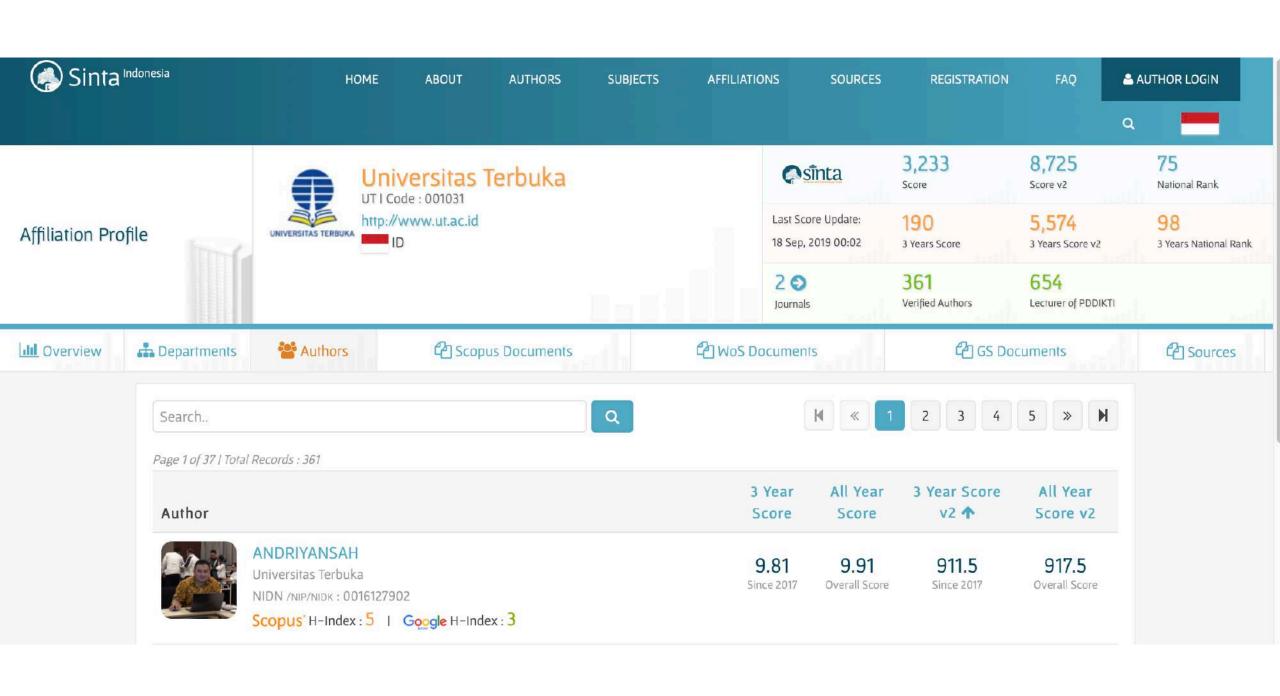

### KAMI, UNIVERSITAS TERBUKA

Mahasiswa = 300 ribuan

Dosen = 675

Lektor = 356

Lektor Kepala = 163

**Profesor = 10** 