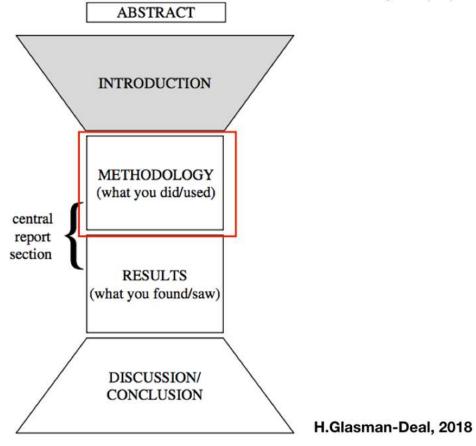

### Structure of a Scientific Paper

- ✓ Introduction
- ✓ Method (experiment, theory, design, model)
- ✓ Results and Discussion
- ✓ Conclusions

Introduction

- Background
- Rationale/justification
- Problem Statement
- Objectives

### Literature Review

- What other methodologies have been used?
- How are they similar?
- How are they different?
- What is its relationship to your methodology?

Method

- Dataset and its collection method
- Framework/Model
- Example (if any)

# Result & Discussion

- a graph, table, diagram or written text
- References to previous research: comparison

#### Conclusion

- What was learned
- Directions for future research
- Evaluation
- Recommendations

Aknowledgement

- Advisors
- Financial supporters

#### **Abstract**

- WHAT you did,
- WHY you did it,
- HOW you did it,
- WHAT you found, and
- WHAT it means.